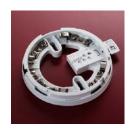

# VF5630-00 Mounting Base 4" VF5636-00 Mounting Base 6"

All Sensors fit the VF5630 and VF5636 Mounting Bases which are low insertion force bases with stainless steel contacts for the detector terminals. XPERT cards are supplied with all bases.

- XPERT addressing
- One way fit
- Locking feature to prevent unauthorized removal