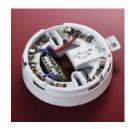

### VF5635-00 Low Power Relay Base

The VF5635 Low Power Relay Base incorporates a low power relay to control field equipment such as automatic door closers.

- Gives a set of voltage free contacts controlled by the remote output of a detector
- Draws negligible current