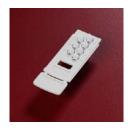

#### VF5640-00 Blank XPERT Card

A Universal address card supplied with all bases. Using a coding guide, pips are removed to set the address of the inserted Sensor.

- Simplifies and speeds up installation and commissioning
- Uses patented, proven technology
- Address remains the same, no matter how often Sensors are replaced
- Flexibility to create any address