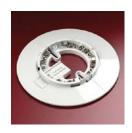

### **VF5632-00** E-Z Fit Base

- The E-Z fit base is a low profile 6" mounting base for ACC Sensors.
- High degree of protection against unauthorized removal